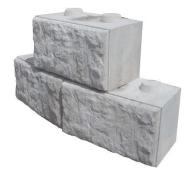

### Monster Blocks

#### 2' x 4' Rock Face Landscape Blocks

2'x4' Standard Rock Face Block (2200#) \$115.00

2'x4' Top Cap Block (1850#) \$115.00

2'x4' Half Block \$60.00

Please call for contractor discounts!

Photo's and more information located at