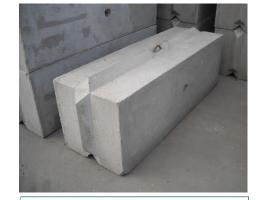

#### Full Block

Width = 4 ft Height = 2ft Depth = 2 .3ft Weight = 2200# Sq ft of wall area = 8 Price = \$145

#### Standard Base Block

Width = 4 ft Height = 2ft Sq ft of wall area = 8 Depth = 2.3ft Price = \$145