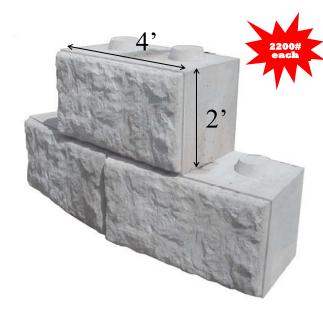

#### Full Block

Width = 4 ft Height = 2ft Depth = 2 .3ft Weight = 2200# Sq ft of wall area = 8 Price = \$145