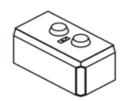

#### Standard Base Block

Width = 4 ft Height = 2ft Sq ft of wall area = 8 Depth = 2.3ft Price = \$145