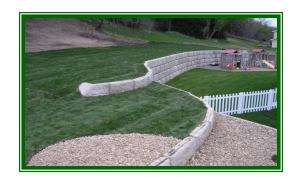

### Straight or Curved Walls

With our unique block design you can make a curved wall with up to an 18 foot radius or a straight wall with the same block.