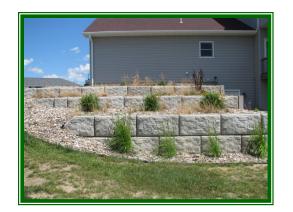

### Straight or Curved Walls

With our unique block design you can make a curved wall with up to an 18 foot radius or a straight wall with the same block.