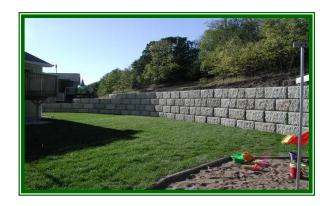

#### Faster & Stronger

These massive blocks are made of solid concrete and have the strength to hold back most any type of soil and are much quicker to install than smaller block.