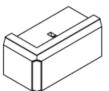

#### **Full Top Corner Block**

Width = 4 ft Weight = 2400# Height = 2ft Sq ft of wall area = 12 Depth = 2.3ft Price = \$155