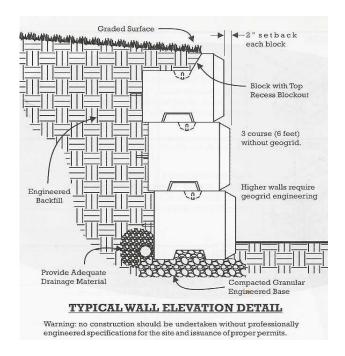

#### Typical Installation

#### Taller Wall Installation

Less Excavation than geogrid using base blocks!