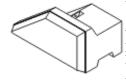

#### **Full Corner Block**

Width = 4 ft Weight = 2600# Height = 2ft Sq ft of wall area = 12 Depth = 2 .3ft Price = \$155