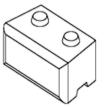

#### Full Top Cap Block

Width = 4 ft Weight = 1800# Height = 2ft Sq ft of wall area = 8 Depth = 2.3ft Price = \$145