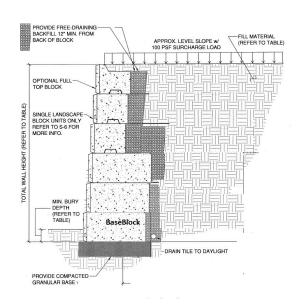

#### Typical Installation

#### Taller Wall Installation

Less Excavation than geogrid using base blocks!