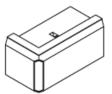

#### Standard Base Block

Width = 4 ft Height = 2ft Sq ft of wall area = 8 Depth = 2.3ft Price = \$130