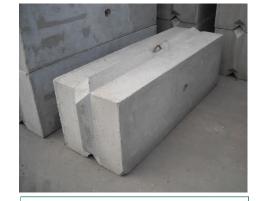

#### Standard Base Block

Width = 4 ft Height = 2ft Sq ft of wall area = 8 Depth = 2.3ft Price = \$130