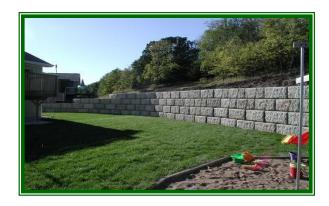

# Stronger

These massive blocks are made of solid concrete and have the strength to hold back most any type of soil.