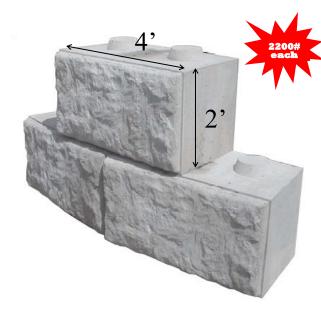

### Full Block

Width = 4 ft Height = 2ft Depth = 2 .3ft Weight = 2200# Sq ft of wall area = 8 Price = \$130