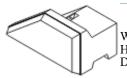

## Angle Top Block

Width = 4 ft Weight = 1400# Height = 2ft Sq ft of wall area = 6 Depth = 2 .3ft Price = \$130