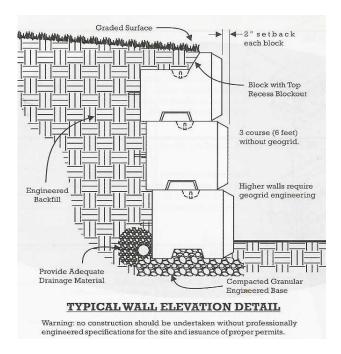

# Typical Installation

## Taller Wall Installation

Less Excavation than geogrid using base blocks!