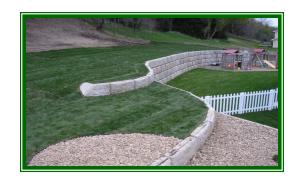

# Straight or Curved Walls

With our unique block design you can make a curved wall with up to an 18 foot radius or a straight wall with the same block.