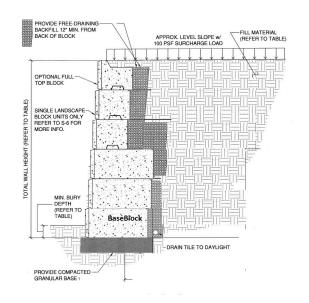

## Taller Wall Installation

Less Excavation than geogrid using base blocks!

## Large Base Block

Width = 4 ft Weight = 4400# Height = 2ft Sq ft of wall area = 8 Depth = 4.2ft Price = \$235 Used on taller walls eliminating the need for geogrid or tiebacks.