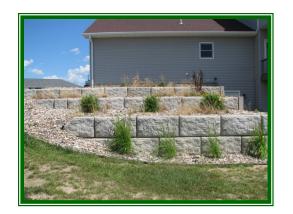

# Straight or Curved Walls

With our unique block design you can make a curved wall with up to an 18 foot radius or a straight wall with the same block.

# Top Cap Blocks

These blocks allow you to cover most of the top of the block with soil and provides a small concrete boarder.