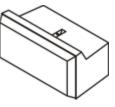

#### Half Block

Width = 2 ft
Height = 2ft
Depth = 2 .3ft
Weight = 1200#
Sq ft of wall area = 4
Price=\$65