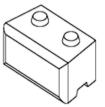

#### Half Block

Width = 2 ft
Height = 2ft
Depth = 2 .3ft
Weight = 1200#
Sq ft of wall area = 4
Price=\$65