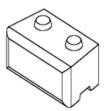

### Full Block

Width = 4 ft Height = 2ft Depth = 2 .3ft Weight = 2200# Sq ft of wall area = 8 Price = \$130