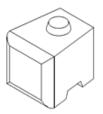

#### Mini Monster Block

Width = 2ft Weight = 500# Height = 1ft Sq ft of wall area = 2Depth = 2 .ft Price = \$40