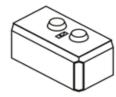

### Full Block

Width = 4 ft Height = 2ft Depth = 2 .3ft Weight = 2200# Sq ft of wall area = 8 Price = \$130