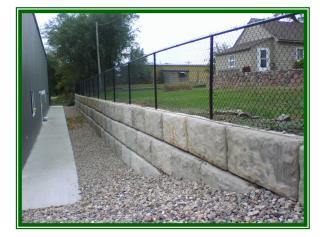

# RETAINING WALL SYSTEM

Replace manual labor with machine power!!

Elevated Tee Box

Small Walls Large Walls

1/1/2023 Pricing

# Stronger

These massive blocks are made of solid concrete and have the strength to hold back most any type of soil.

# Straight or Curved Walls

With our unique block design you can make a curved wall with up to an 18 foot radius or a straight wall with the same block.