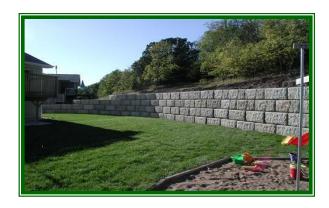

# Stronger

These massive blocks are made of solid concrete and have the strength to hold back most any type of soil.