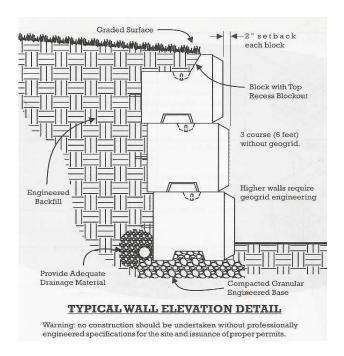

Walls

1/1/2022 Pricing

# The Big Block Advantage!

## Faster

With our Five Decker Block you can install 40 sq ft. of wall in seconds!!

# Stronger

These massive blocks are made of solid concrete and have the strength to hold back most any type of soil.

# Easy to Install

No more back breaking work. Use your skid steer or backhoe!!

# Cost Effective

Our system requires less excavation & backfill which means more money in your pocket.

# Straight or Curved Walls

With our unique block design you can make a curved wall with up to an 18 foot radius or a straight wall with the same block.

## Corner Walls

Allows for a 90 degree corner.

# Top Cap Blocks

These blocks allow you to cover most of the top of the block with soil and provides a small concrete boarder.

# Typical Installation



## Taller Wall Installation



Less Excavation than geogrid using base blocks!



### Full Block

Width = 4 ft Height = 2ft Depth = 2 .3ft Weight = 2200# Sq ft of wall area = 8 Price = \$125



#### Half Block

Width = 2 ft Weight = 1200# Height = 2ft Sq ft of wall area = 4 Depth = 2 .3ft Price=\$60



## Full Top Cap Block

Width = 4 ft Weight = 1800# Height = 2ft Sq ft of wall area = 8 Depth = 2.3ft Price = \$125



#### Full Top Corner Block

Width = 4 ft Weight = 2400# Height = 2ft Sq ft of wall area = 12 Depth = 2.3ft Price = \$135



#### **Full Corner Block**

Width = 4 ft Weight = 2600# Height = 2ft Sq ft of wall area = 12 Depth = 2 .3ft Price = \$135



#### **Standard Base Block**

Width = 4 ft Height = 2ft Sq ft of wall area = 8 Depth = 2.3ft Price = \$125



## Angle Top Bloc