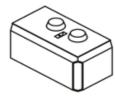

### Full Block

Width = 4 ft Height = 2ft Depth = 2 .3ft Weight = 2200# Sq ft of wall area = 8 Price = \$125