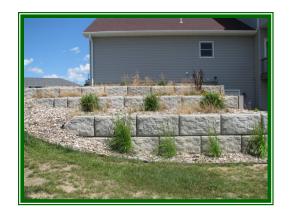

# Straight or Curved Walls

With our unique block design you can make a curved wall with up to an 18 foot radius or a straight wall with the same block.

# Top Cap Blocks

These blocks allow you to cover most of the top of the block with soil and provides a small concrete boarder.