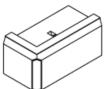

### Full Block

Width = 4 ft Height = 2ft Depth = 2 .3ft Weight = 2200# Sq ft of wall area = 8 Price = \$125

#### Half Block

Width = 2 ft Weight = 1200# Height = 2ft Sq ft of wall area = 4 Depth = 2 .3ft Price=\$60