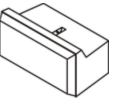

#### **Standard Base Block**

Width = 4 ft Height = 2ft Sq ft of wall area = 8 Depth = 2.3ft Price = \$125

## Large Base Block

Width = 4 ft Weight = 4400# Height = 2ft Sq ft of wall area = 8 Depth = 4.2ft Price = \$225 Used on taller walls eliminating the need for geogrid or tiebacks.