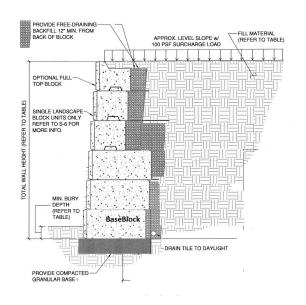

## Taller Wall Installation

Less Excavation than geogrid using base blocks!

## Large Base Block

Width = 4 ft Weight = 4400# Height = 2ft Sq ft of wall area = 8 Depth = 4.2ft Price = \$225 Used on taller walls eliminating the need for geogrid or tiebacks.