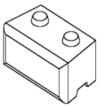

#### Half Block

Width = 2 ft Weight = 1200# Height = 2ft Sq ft of wall area = 4 Depth = 2 .3ft Price=\$60