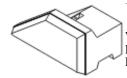

## Angle Top Block

Width = 4 ft Weight = 1400# Height = 2ft Sq ft of wall area = 6 Depth = 2 .3ft Price = \$125