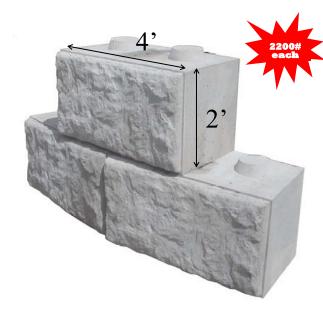

### Full Block

Width = 4 ft Height = 2ft Depth = 2 .3ft Weight = 2200# Sq ft of wall area = 8 Price = \$125