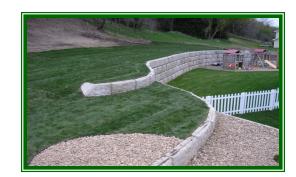

# Straight or Curved Walls

With our unique block design you can make a curved wall with up to an 18 foot radius or a straight wall with the same block.