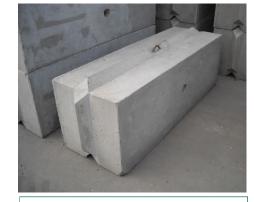

#### **Standard Base Block**

Width = 4 ft Height = 2ft Sq ft of wall area = 8 Depth = 2.3ft Price = \$125