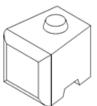

## Angle Top Block

Width = 4 ft Weight = 1400# Height = 2ft Sq ft of wall area = 6 Depth = 2 .3ft Price = \$125