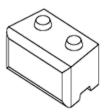

## Full Top Cap Block

Width = 4 ft Weight = 1800# Height = 2ft Sq ft of wall area = 8 Depth = 2.3ft Price = \$125

#### Full Top Corner Block

Width = 4 ft Weight = 2400# Height = 2ft Sq ft of wall area = 12 Depth = 2.3ft Price = \$135