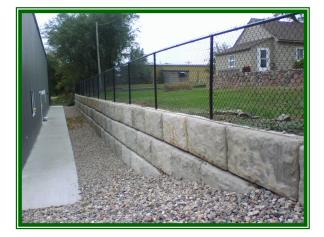

# RETAINING WALL SYSTEM

Replace manual labor with machine power!!

Elevated Tee Box

Small Walls Large Walls

1/1/2022 Pricing

# Stronger

These massive blocks are made of solid concrete and have the strength to hold back most any type of soil.

# Typical Installation