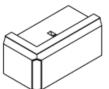

#### Half Block

Width = 2 ft Weight = 1200# Height = 2ft Sq ft of wall area = 4 Depth = 2 .3ft Price=\$60