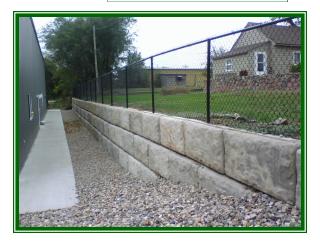

# MONSTER BLOCK RETAINING WALL SYSTEM

Replace manual labor with machine power!!

Small Walls Large Walls

1/1/2017 Pricing

# Stronger

These massive blocks are made of solid concrete and have the strength to hold back most any type of soil.

# Typical Installation