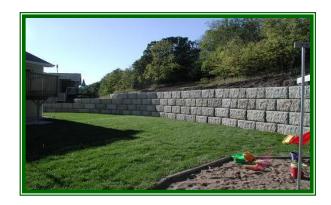

# Stronger

These massive blocks are made of solid concrete and have the strength to hold back most any type of soil.

# Cost Effective

Our system requires less excavation & backfill which means more money in your pocket.