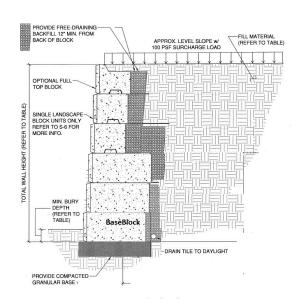

# Taller Wall Installation

Less Excavation than geogrid using base blocks!

## Base Block

Width = 4 ft Weight = 4200# Height = 2ft Sq ft of wall area = 8 Depth = 4.2ft Price = \$189 Used on taller walls eliminating the need for geogrid or tiebacks.

New 2 Ton Base Block!