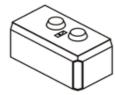

#### **Full Corner Block**

Width = 4 ft Weight = 2600# Height = 2ft Sq ft of wall area = 12 Depth = 2 .3ft Price = \$120

## **Full Top Corner Block**

Width = 4 ft Weight = 2400# Height = 2ft Sq ft of wall area = 12 Depth = 2.3ft Price = \$120