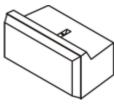

#### Full Block

Width = 4 ft Height = 2ft Depth = 2 .3ft Weight = 2200# Sq ft of wall area = 8 Price = \$115