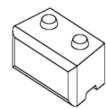

## **Full Top Corner Block**

Width = 4 ft Weight = 2400# Height = 2ft Sq ft of wall area = 12 Depth = 2.3ft Price = \$120

#### **Full Corner Block**

Width = 4 ft Weight = 2600# Height = 2ft Sq ft of wall area = 12 Depth = 2 .3ft Price = \$120