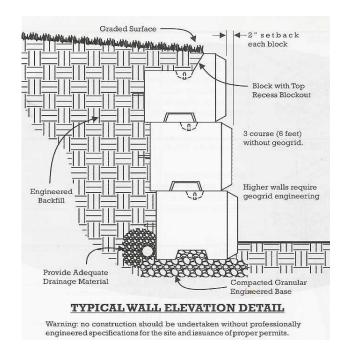

Walls

1/1/2017 Pricing

# The Big Block Advantage!

# Faster

With our Five Decker Block you can install 40 sq ft. of wall in seconds!!

# Stronger

These massive blocks are made of solid concrete and have the strength to hold back most any type of soil.

# Easy to Install

No more back breaking work. Use your skid steer or backhoe!!

# Cost Effective

Our system requires less excavation & backfill which means more money in your pocket.

# Straight or Curved Walls

With our unique block design you can make a curved wall with up to an 18 foot radius or a straight wall with the same block.

## Corner Walls

Allows for a 90 degree corner.

# Top Cap Blocks

These blocks allow you to cover most of the top of the block with soil and provides a small concrete boarder.

# Typical Installation



# Taller Wall Installation



Less Excavation than geogrid using base blocks!



#### Full Block

Width = 4 ft Height = 2ft Depth = 2 .3ft Weight = 2200# Sq ft of wall area = 8 Price = \$115



#### Half Block

Width = 2 ft Weight = 1200# Height = 2ft Sq ft of wall area = 4 Depth = 2 .3ft Price=\$60



### Full Top Cap Block

Width = 4 ft Weight = 1800# Height = 2ft Sq ft of wall area = 8 Depth = 2 .3ft Price = \$115



## **Full Top Corner Block**

Width = 4 ft Weight = 2400# Height = 2ft Sq ft of wall area = 12 Depth = 2.3ft Price = \$120



#### **Full Corner Block**

Width = 4 ft Weight = 2600# Height = 2ft Sq ft of wall area = 12 Depth = 2 .3ft Price = \$120



## **Mighty Monster Block**

Width = 8 ft Weight = 5000# Height = 4ft Sq ft of wall area = 24 Depth = 2.3ft Price = \$345