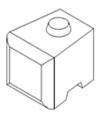

### Full Top Cap Block

Width = 4 ft Weight = 1800# Height = 2ft Sq ft of wall area = 8 Depth = 2 .3ft Price = \$115

## **Angle Top Block**

Width = 4 ft Weight = 1400# Height = 2ft Sq ft of wall area = 6 Depth = 2.3ft Price = \$115