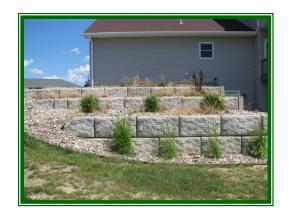

# Straight or Curved Walls

With our unique block design you can make a curved wall with up to an 18 foot radius or a straight wall with the same block.

## Corner Walls

Allows for a 90 degree corner.