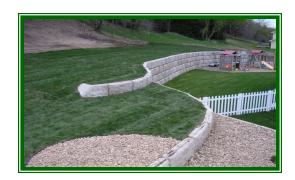

# Straight or Curved Walls

With our unique block design you can make a curved wall with up to an 18 foot radius or a straight wall with the same block.