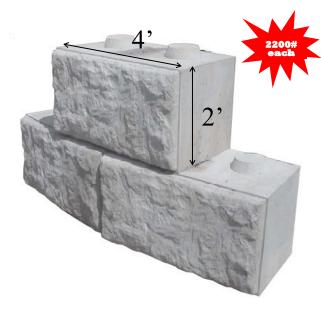

#### Full Block

Width = 4 ft Height = 2ft Depth = 2 .3ft Weight = 2200# Sq ft of wall area = 8 Price = \$115