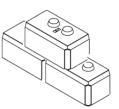

ks allow you to cover most of the top of the block with soil and provides a small concrete boarder.

# Typical Installation



# Taller Wall Installation



Less Excavation than geogrid using base blocks!



#### Full Block

Width = 4 ft Height = 2ft Depth = 2 .3ft Weight = 2200# Sq ft of wall area = 8 Price = \$115



#### Half Block

Width = 2 ft Weight = 1200# Height = 2ft Sq ft of wall area = 4 Depth = 2 .3ft Price=\$60



### Full Top Cap Block

Width = 4 ft Weight = 1800# Height = 2ft Sq ft of wall area = 8 Depth = 2 .3ft Price = \$115



## **Full Top Corner Block**

Width = 4 ft Weight = 2400# Height = 2ft Sq ft of wall area = 12 Depth = 2.3ft Price = \$120



#### **Full Corner Block**

Width = 4 ft Weight = 2600# Height = 2ft Sq ft of wall area = 12 Depth = 2 .3ft Price = \$120



## **Mighty Monster Block**

Width = 8 ft Weight = 5000# Height = 4ft Sq ft of wall area = 24 Depth = 2.3ft Price = \$345



## **Angle Top Block**

Width = 4 ft Weight = 1400# Height = 2ft Sq ft of wall area = 6 Depth = 2.3ft Price = \$115





### Mini Monster Block





## Base Block

Width = 4 ft Weight = 4200# Height = 2ft Sq ft of wall area = 8 Depth = 4.2ft Price = \$189 Used on taller walls eliminating the need for geogrid or tiebacks.

New 2 Ton Base Block!